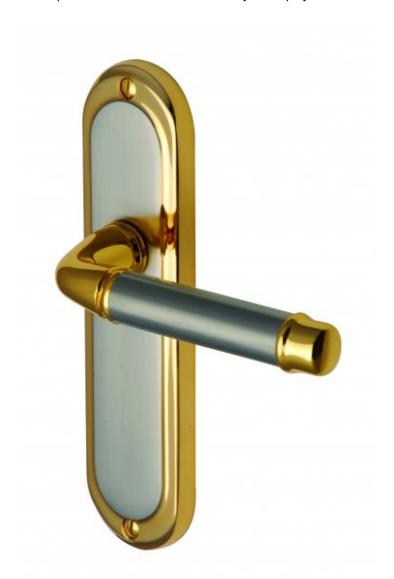

## **Saturn Range - Jupiter Split Finish=**

The Saturn range of lever handles in Jupiter split finish

Better prices - five or more handles - email your enquiry

## **Price**

| SAT1010-JP Lever Latch 189mm x 48mm -+ (Product reference 1047-1147)  | £37.76 |
|-----------------------------------------------------------------------|--------|
| SAT1000-JP Lever Lock 189mm x 48mm -+ (Product reference 1047-1148)   | £37.76 |
| SAT1030-JP Bathroom Set 189mm x 48mm -+ (Product reference 1047-1149) | £41.79 |
| SAT1048-JP Euro Profile 189mm x 48mm -+ (Product reference 1047-1150) | £41.79 |