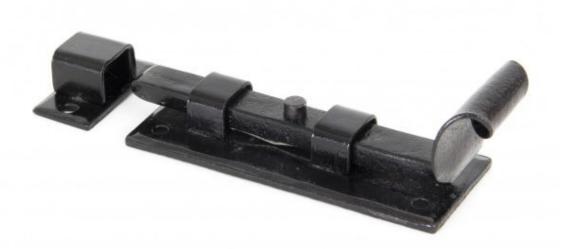

## Anvil 33013 - Black 4" Straight Fishtail Bolt

A 'Fishtail' bolt which has been hand crafted to give a fine detail to the curl and forged with a unique spring mechanism to allow use in the vertical or horizontal positions.

Designed to be used on inward opening doors (see cranked version for outward opening) and also various window types.

Supplied with matching receiver plate and fixing screws.

Finish: Black

Fixing Plate: 91mm x 36mm x 3mm Receiver Plate: 36mm x 18mm x 3mm Throw: 20mm Receiver Bridge Height: 16mm