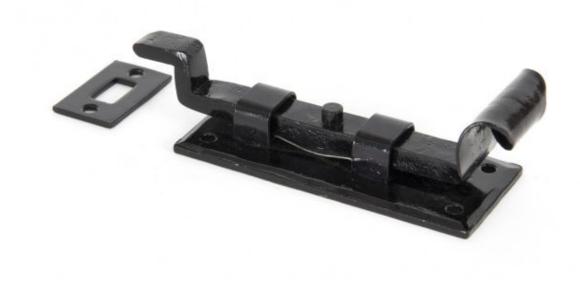

## **Anvil 33014 - Black 4" Cranked Fishtail Bolt**

A 'Fishtail' bolt which has been hand crafted to give a fine detail to the curl and forged with a unique spring mechanism to allow use in the vertical or horizontal positions.

Designed to be used on outward opening doors (see straight version for inward opening) and also various window types.

Supplied with matching receiver plate and fixing screws.

Finish: Black

Fixing Plate: 91mm x 36mm x 3mm Receiver Plate: 33mm x 20mm x 2mm

Throw: 41mm

Crank Projection: 19mm