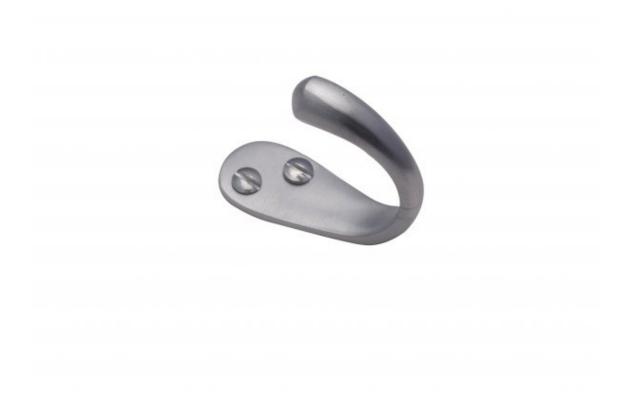

## Single Robe Hook- Brass, Chrome & Satin V1040-SC=

Single Robe Hook



## Price

| V1040-SC Single Robe Hook in Satin Chrome -+ (Product reference 1045-1140)    | £2.70 |
|-------------------------------------------------------------------------------|-------|
| V1040-PC Single Robe Hook in Polished Chrome -+ (Product reference 1045-1141) | £2.70 |
| V1040-PB Single Robe Hook in Polished Brass -+ (Product reference 1045-1142)  | £1.96 |
| Single Robe Hook SATIN NICKEL -+ (Product reference 1045-8562)                | £2.70 |
| Single Robe Hook ANTIQUE BRASS -+ (Product reference 1045-8563)               | £2.70 |

A discount of 30% has been applied for the use of All Customers