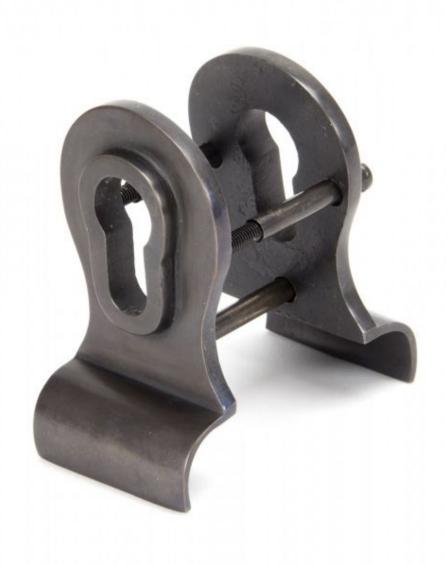

## Anvil 90067 - Aged Bronze Euro Cylinder Door Pull (Back-to-Back Fix

Used on front doors to match other door fittings from the range. This cylinder pull should be fitted behind the Euro cylinder to assist in pulling the door closed.

This back-to-back fixing door pull fits to either side of your door and pulls tight towards each other for a secure fit.

Sold with matching bolt-through fixings which are concealed from the external side of the door. Suitable for door thickness up to 64mm.

Finish: Aged Bronze

Overall Size: 90mm x 50mm Backplate Size: 69mm x 50mm

Projection: 21mm Plate Thickness: 10mm Fixing Centres: 38mm