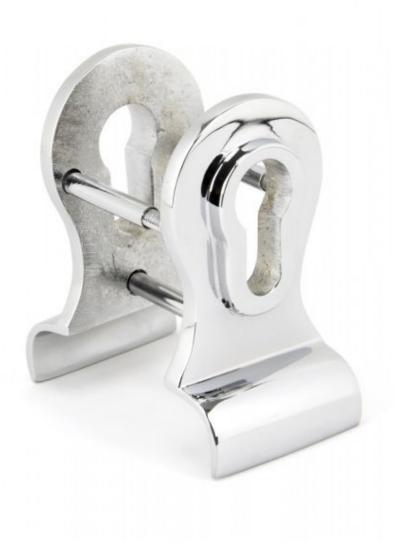

## Anvil 90066 - Polished Chrome Euro Cylinder Door Pull (Back-to-Back)

Used on front doors to match other door fittings from the range. This cylinder pull should be fitted behind the Euro cylinder to assist in pulling the door closed.

This back-to-back fixing door pull fits to either side of your door and pulls tight towards each other for a secure fit.

Sold with matching bolt-through fixings which are concealed from the external side of the door. Suitable for door thickness up to 64mm.

Finish: Polished Chrome

Overall Size: 90mm x 50mm Backplate Size: 69mm x 50mm

Projection: 21mm Plate Thickness: 10mm Fixing Centres: 38mm