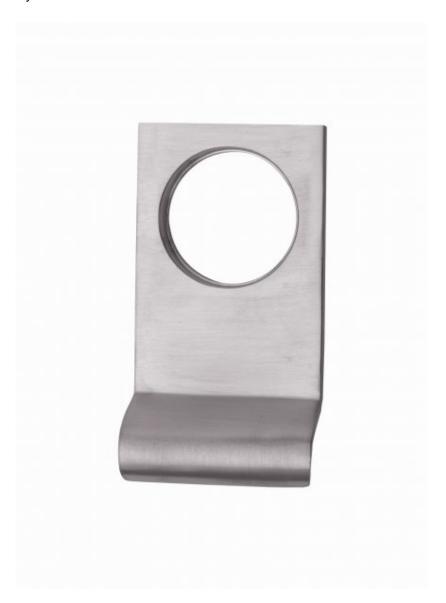

## **Cylinder Pull Brass Chrome & Satin NP SN AT**

Cylinder Pull

## **Price**

| V933-SC Cylinder Pull in Satin Chrome 84 x 45mm -+ (Product reference 1029-1092)   | £5.87 |
|------------------------------------------------------------------------------------|-------|
| V933-PB Cylinder Pull in Polished Brass 84 x 45mm -+ (Product reference 1029-1093) | £5.87 |
| V933-PC Cylinder Pull in Polished Chrome 84 x 45mm + (Product reference 1029-1094) | £5.87 |
| V933-AT Cylinder Pull ANTIQUE BRASS -+ (Product reference 1029-8854)               | £6.29 |
| V933-SN Cylinder Pull SATIN NICKEL +- (Product reference 1029-8855)                | £4.37 |