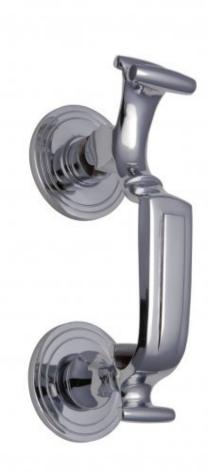

## **Doctor Knocker 197mm K1300 Brass Chrome & Satin=**

M Marcus - Doctor Knocker 192 x 48mm Base Diameter 55mm