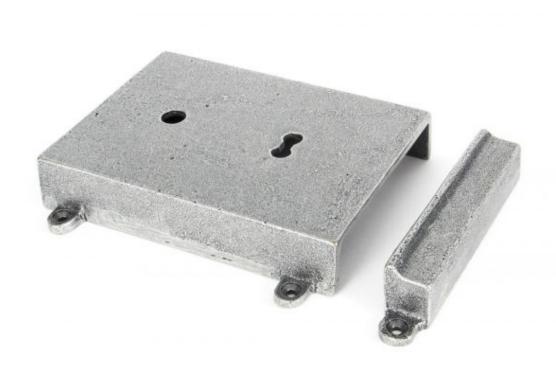

## **Anvil 33394 - Pewter Rim Lock & Cast Iron Cover**

This product consists of a two lever rim lock and cast iron cover over the top.

The mechanism is not insurance rated and therefore to comply would need to be used in conjunction with a dead lock.

The set is reversible and comes without knobs.

Sold as a set and supplied with necessary fixing screws and keep.

Finish: Pewter

Rim Lock Cover Size: 154mm x 116mm x 30mm

Keep Size: 146mm x 21mm x 26mm

Fixing Centres: 123mm Spindle Centre: 108mm Lock Centre: 45mm