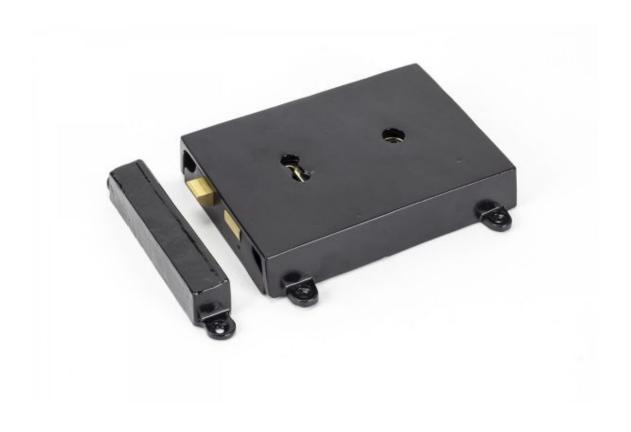

## **Anvil 33299 - Black Rim Lock & Cast Iron Cover**

This product consists of a two lever rim lock and cast iron cover over the top.

The mechanism is not insurance rated and therefore to comply would need to be used in conjunction with a dead lock.

The set is reversible and comes without knobs.

Sold as a set and supplied with necessary fixing screws and keep.

Finish: Black

Rim Lock Cover Size: 154mm x 116mm x 30mm

Keep Size: 146mm x 21mm x 26mm

Fixing Centres: 123mm Spindle Centre: 108mm Lock Centre: 45mm