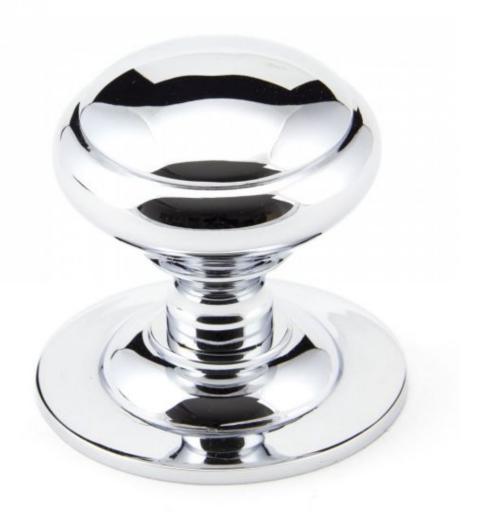

## Anvil 91978 - Polished Chrome Round Centre Door Knob

From the Anvil's elegant collection of centre door knobs suit all applications from a country cottage, town house or high street shop.

The centre door knob is fitted to the external face of the door by way of the provided bolt and as well as being aesthetically pleasing it is strong and sturdy enough to be used to assist in pulling the door closed.

Supplied with M10 x 100mm Dome Headed Bolt for bolt-through fixing.

Finish: Polished Chrome

Knob Size: 73mm Projection: 85mm Rose Size: 80mm

**Price** £47.58 (Product reference 10220-0)

A discount of 20% has been applied for the use of All Customers