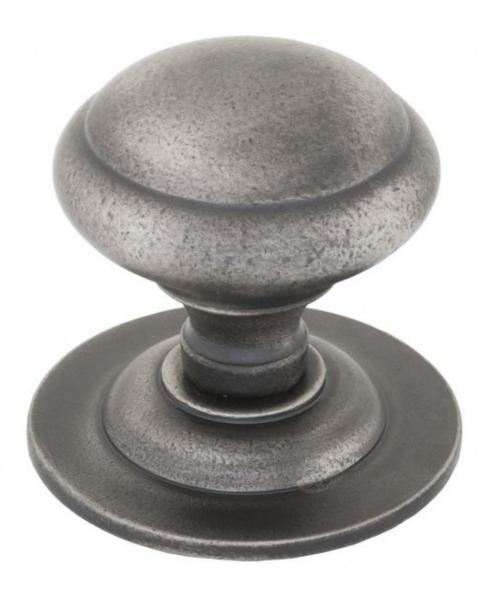

## **Anvil 83505 - Pewter Round Centre Door Knob**

From the Anvil's elegant collection of centre door knobs suit all applications from a country cottage, town house or high street shop.

The centre door knob is fitted to the external face of the door by way of the provided bolt and as well as being aesthetically pleasing it is strong and sturdy enough to be used to assist in pulling the door closed.

Supplied with M10 x 100mm Dome Headed Bolt for bolt-through fixing.

Finish: Pewter

Knob Size: 73mm Projection: 85mm Rose Size: 80mm