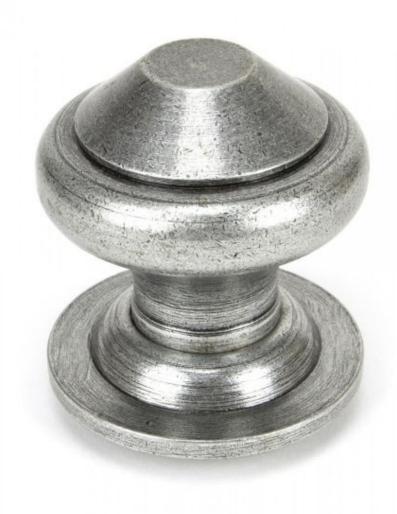

## **Anvil 45155 - Pewter Regency Centre Door Knob**

From the Anvil's elegant collection of centre door knobs suit all applications from a country cottage, town house or high street shop.

The centre door knob is fitted to the external face of the door by way of the provided bolt and as well as being aesthetically pleasing it is strong and sturdy enough to be used to assist in pulling the door closed.

Supplied with M10 x 90mm Dome Headed Bolt for bolt-through fixing.

Finish: Pewter

Knob Size: 75mm Projection: 80mm Rose Size: 75mm