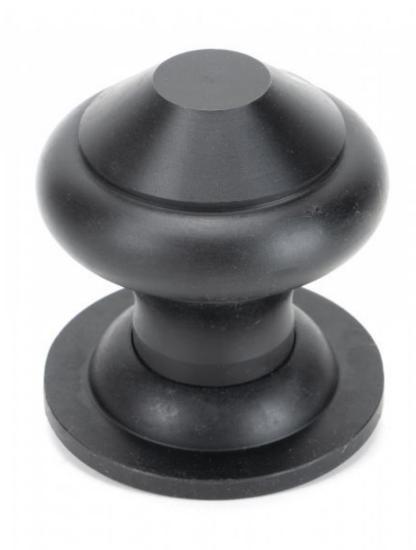

## **Anvil 92069 - External Beeswax Regency Centre Door Knob**

From the Anvil's elegant collection of centre door knobs suit all applications from a country cottage, town house or high street shop.

The centre door knob is fitted to the external face of the door by way of the provided bolt and as well as being aesthetically pleasing it is strong and sturdy enough to be used to assist in pulling the door closed.

Supplied with M10 x 90mm Dome Headed Bolt for bolt-through fixing.

Finish: External Beeswax

Knob Size: 75mm Projection: 80mm Rose Size: 75mm