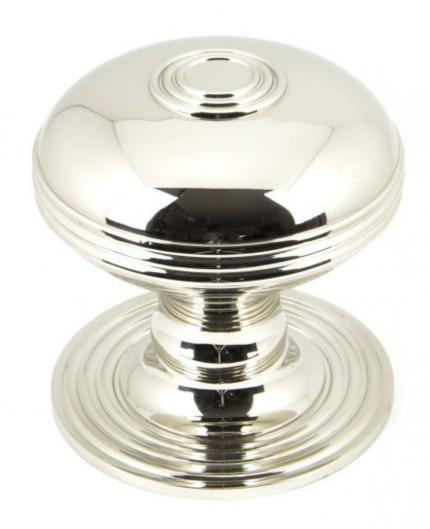

## **Anvil 90276 - Polished Nickel Prestbury Centre Door Knob**

An imposing yet decorative center door knob designed to match From The Anvil's existing range of Prestbury door furniture. This product makes a statement on any type of front door. Solid and handcrafted, popular for their weight and simplicity.

Supplied with M10 x 100mm Dome Headed Bolt for bolt-through fixing.

Finish: Polished Nickel

Knob Size: 102mm Projection: 106mm Rose Size: 102mm