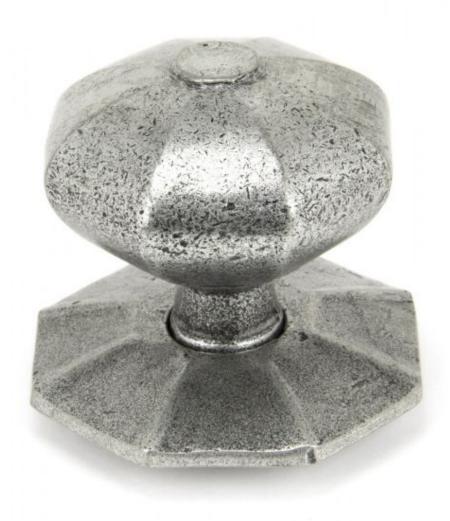

## **Anvil 90383 - Pewter Octagonal Centre Door Knob (Internal)**

An imposing yet decorative centre door knob designed to match From The Anvil's existing range of Octagonal door furniture. This product makes a statement on any type of front door.

To be used back-to-back in conjunction with an External Centre Door Knob.

Supplied with M10 x 120mm threaded bar. Secured with a grub screw which holds the knob onto the threaded bar.

Finish: Pewter

Knob Size: 82mm Projection: 80mm Rose Size: 95mm