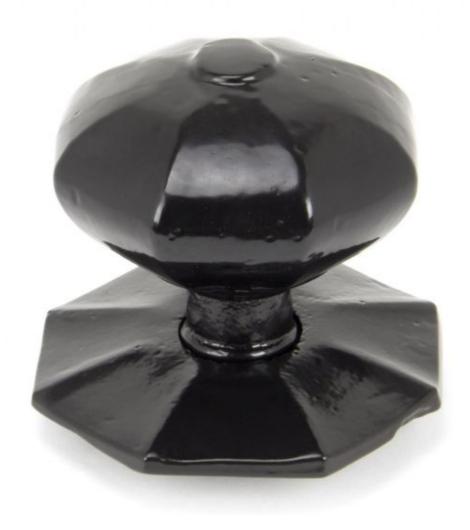

## **Anvil 90382 - Black Octagonal Centre Door Knob (Internal)**

An imposing yet decorative centre door knob designed to match From The Anvil's existing range of Octagonal door furniture. This product makes a statement on any type of front door.

To be used back-to-back in conjunction with an External Centre Door Knob.

Supplied with M10 x 120mm threaded bar. Secured with a grub screw which holds the knob onto the threaded bar.

Finish: Black

Knob Size: 82mm Projection: 80mm Rose Size: 95mm