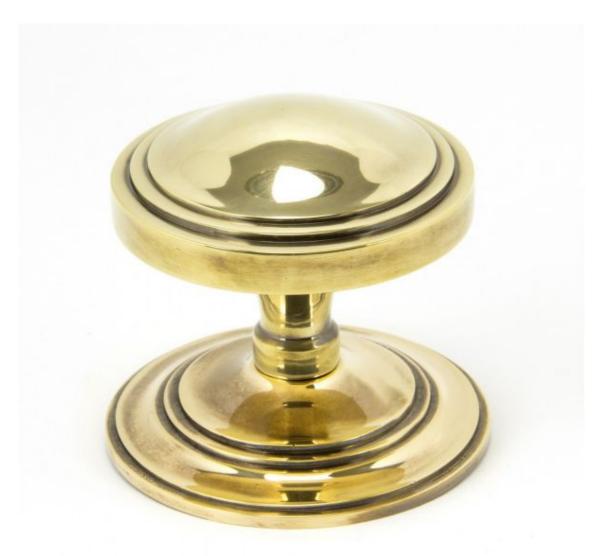

## **Anvil 90071 - Aged Brass Art Deco Centre Door Knob**

From The Anvil's elegant collection of centre door knobs suit all applications from a country cottage, town house or high street shop. Designed to match From The Anvil's art deco door knocker to create a uniform feeling on your front door.

Finish: Aged Brass

Knob Size: 81mm Projection: 78mm Rose Sise: 90mm