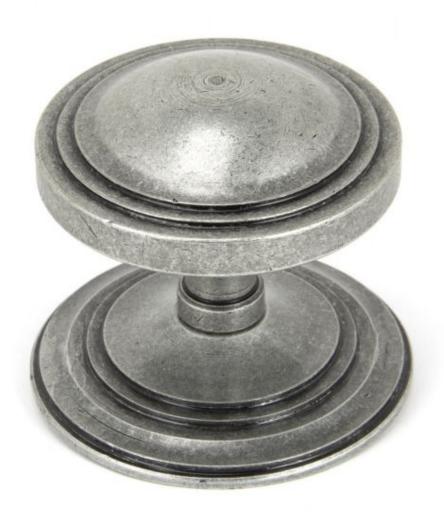

## **Anvil 90069 - Pewter Art Deco Centre Door Knob**

From The Anvil's elegant collection of centre door knobs suit all applications from a country cottage, town house or high street shop. Designed to match From The Anvil's art deco door knocker to create a uniform feeling on your front door.

Finish: Black

Knob Size: 81mm Projection: 78mm Rose Sise: 90mm