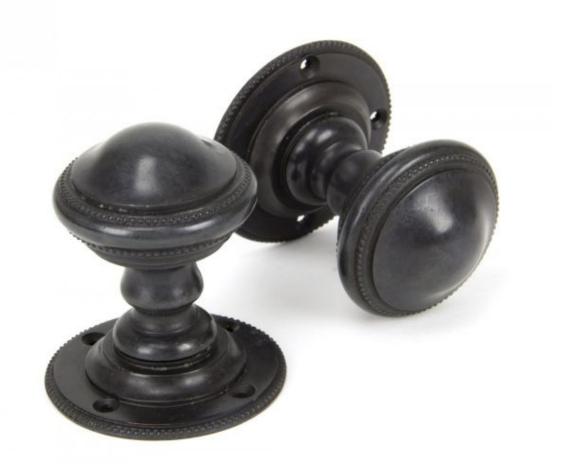

## Anvil 90295 - Aged Bronze Brockworth Mortice Knob Set

A classic pair of unsprung solid mortice knobs, with fine and delicate beading to the rose and handle. A sophisticated and effortless design, accentuated by From The Anvil's polished nickel finish.

Finish: Aged Bronze

Knob Size: 50mm Diameter Projection: 70mm Rose Size: 62mm Spindle Size: 8mm