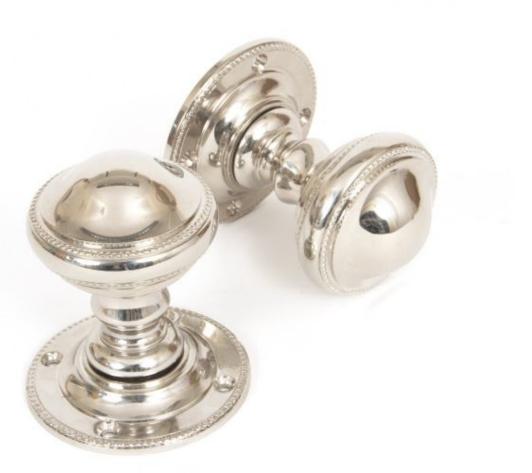

## Anvil 83861 - Polished Nickel Brockworth Mortice Knob Set

A classic pair of unsprung solid mortice knobs, with fine and delicate beading to the rose and handle. A sophisticated and effortless design, accentuated by From The Anvil's polished nickel finish.

Finish: Polished Nickel

Knob Size: 50mm Diameter Projection: 70mm Rose Size: 62mm Spindle Size: 8mm