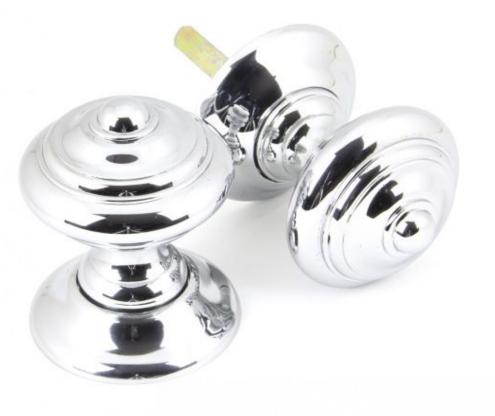

## Anvil 90296 - Polished Chrome Elmore Concealed Mortice Knob Set

A concealed set of unsprung solid mortice knobs, reproduced from a classic Regency. As with the original, this door knob is cleverly designed and screwed to the door with a concealed baseplate, finished with an elegant threaded brass rose that conceals all fixing screws.

Finish: Polished Chrome

Knob Size: 56mm Diameter Projection: 70mm Rose Size: 58mm Spindle Size: 8mm