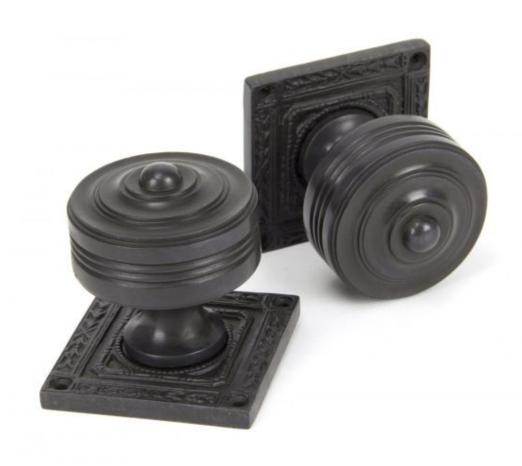

## **Anvil 90293 - Aged Bronze Tewkesbury Square Mortice Knob Set**

A very ornate and decorative pair of unsprung solid door knobs, reproduced from a Georgian original. Perfectly suited to restore period properties or town houses to create a genuinely traditional feel.

Finish: Aged Bronze

Knob Size: 54mm Diameter

Projection: 62mm Rose Size: 63mm Spindle Size: 8mm