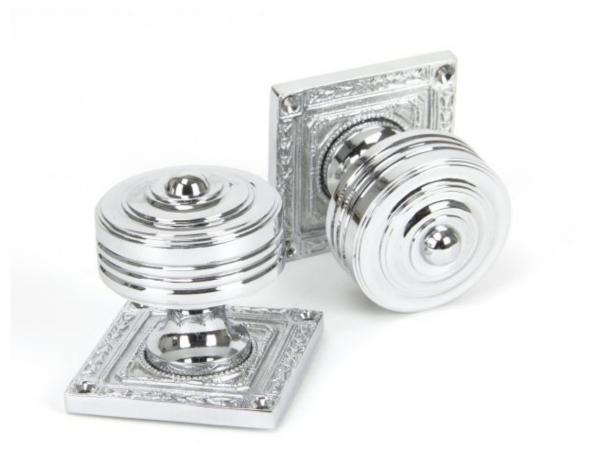

## Anvil 90292 - Polished Chrome Tewkesbury Square Mortice Knob Set

A very ornate and decorative pair of unsprung solid door knobs, reproduced from a Georgian original. Perfectly suited to restore period properties or town houses to create a genuinely traditional feel.

Finish: Polished Chrome

Knob Size: 54mm Diameter Projection: 62mm Rose Size: 63mm Spindle Size: 8mm