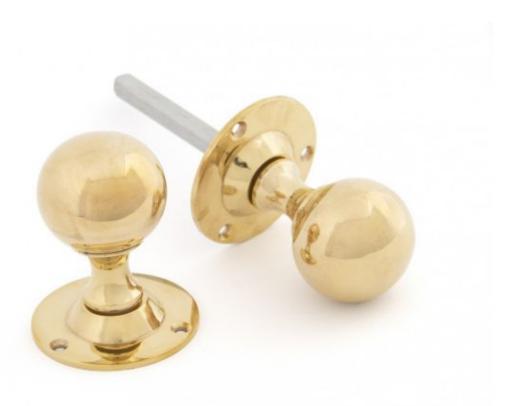

## Anvil 83630 - Polished Brass Ball Mortice Knob Set

A simplistic design of a ball knob with a high quality solid cast brass finish. These knobs come unsprung, and the roses are attached to the knob so use in conjunction with a mortice latch or lock.

**Finish: Polished Brass** 

Knob Size: 45mm Diameter Projection: 72mm Rose Size: 60mm Spindle Size: 8mm