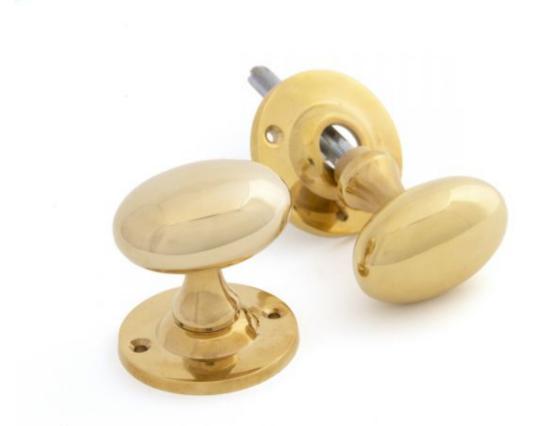

## Anvil 83627 - Polished Brass Oval Mortice/Rim Knob Set

From The Anvil's Oval mortice/rim knob sets are a versatile option for both contemporary and traditional doors, their smooth exterior fits in any setting.

Knob Size: 57mm x 40mm Projection: 65mm Rose Size: 58mm Spindle Size: 8mm (Threaded)

Price

£26.77 (Product reference 10161-0)

A discount of 20% has been applied for the use of All Customers