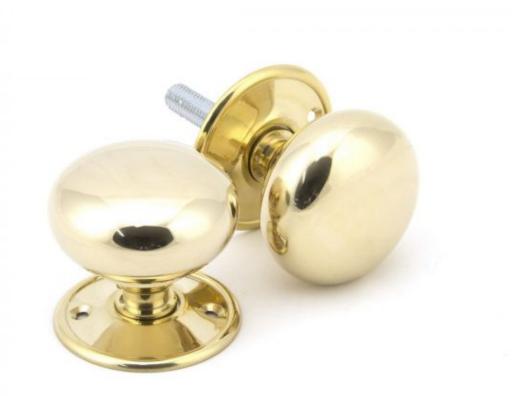

## Anvil 91529 - Polished Brass Mushroom Mortice/Rim Knob Set (Larg

From The Anvil's Mushroom mortice/rim knob sets are a versatile option for both contemporary and traditional doors, their smooth exterior fits in any setting.

Knob Size: 57mm Diameter Projection: 55mm Rose Size: 57mm Spindle Size: 8mm (Threaded)

Price

£43.81 (Product reference 10157-0)

A discount of 20% has been applied for the use of All Customers