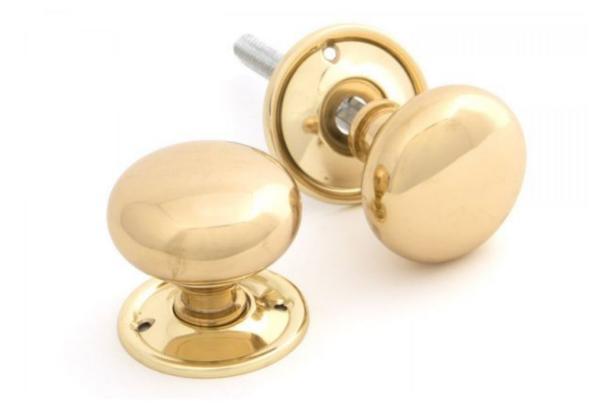

## Anvil 83564 - Polished Brass Mushroom Mortice/Rim Knob Set (Sma

From The Anvil's Mushroom mortice/rim knob sets are a versatile option for both contemporary and traditional doors, their smooth exterior fits in any setting.

Knob Size: 49mm Diameter Projection: 49mm Rose Size: 51mm Spindle Size: 8mm (Threaded)

Price

£18.74 (Product reference 10152-0)

A discount of 20% has been applied for the use of All Customers