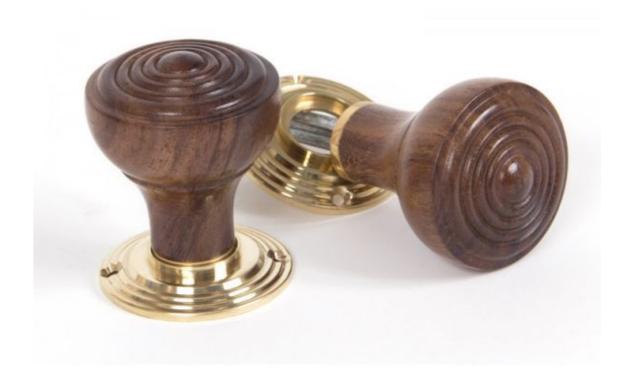

## Anvil 83562 - Rosewood & Polished Brass Ringed Mortice/Rim Knob

From The Anvil's ringed mortice/rim knob set is manufactured from solid timber and offered in rosewood.

Rosewood has a richly hued reddish colour with much darker veining.

It is recommended to use a 3", 4" or 5" latch/lock.

Supplied with matching wood screws.

Finish: Rosewood & Polished Brass

Knob Size: 54mm Diameter

Projection: 70mm Rose Size: 56mm

Spindle Size: 8mm (Threaded)