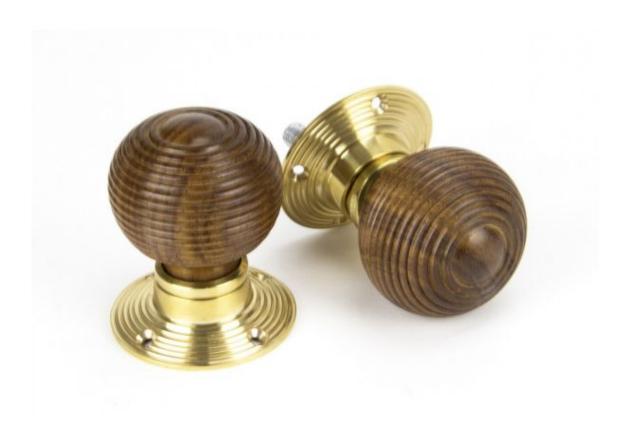

## Anvil 91792 - Rosewood & Polished Brass Cottage Mortice/Rim Knob

From The Anvil's cottage collection is manufactured from solid timber and offered in rosewood or ebony finishes.

Rosewood has a richly hued reddish colour with much darker veining.

It is recommended to use a 3", 4" or 5" latch/lock.

Supplied with matching wood screws.

Finish: Rosewood & Polished Brass

Knob Size: 54mm Diameter

Projection: 70mm Rose Size: 58mm

Spindle Size: 8mm (Threaded)