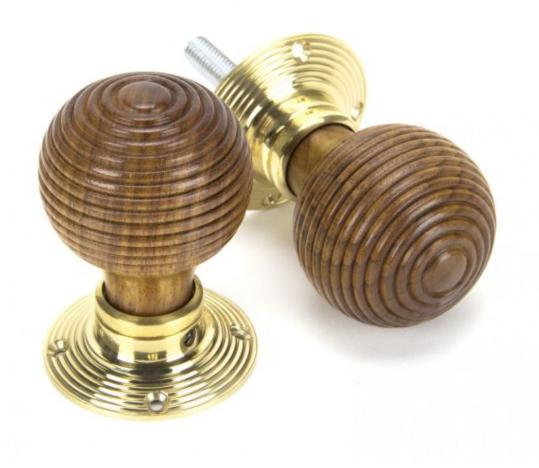

## Anvil 91787 - Rosewood & Polished Brass Beehive Mortice/Rim Knok

From The Anvil's classic beehive collection is one of their most popular ranges, liked for its simplistic qualities and symmetrical detailing.

Finish: Rosewood & Polished Brass

Knob Size: 54mm Diameter

Projection: 83mm Rose Size: 58mm

Spindle Size: 8mm (Threaded)