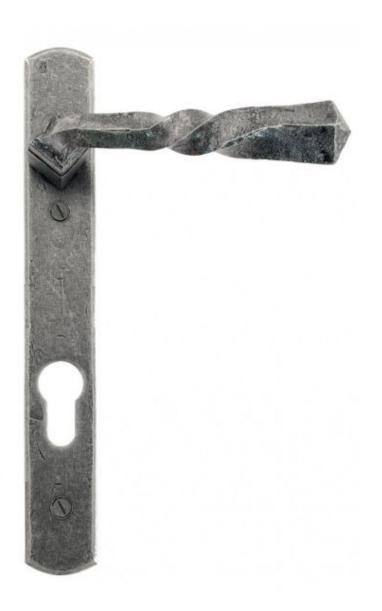

## **Anvil 33633 - Pewter Narrow Lever Espag Lock Set**

This narrow Espag set has a very nice 'twist' detail in the handle and is designed to be used with Multi Point Espag Locks and Euro Cylinders. The handle is not sprung which allows for the upward (locking) movement commonly associated with espagnolette systems and ideal for upvc doors.

Lever handle for external doors where multi-point locking is required.

Set includes an internal and external lever espag lock handle. For use with a multi-point lock or french door kit in conjunction with a euro cylinder.

Suppled with matching bolt through fixings.

Finish: Pewter

Backplate Size: 220mm x 30mm x 5mm

Handle Length: 118mm

Centres: 92mm

Fixing Centres: 123mm