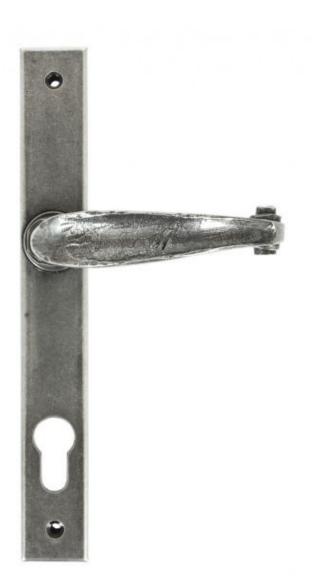

## Anvil 33036 - Pewter Cottage Slimline Sprung Lever Espag Lock Set

A simple looking but labour intensive door handle to produce. The lever is curved in design to offset the square shaped backplate.

Lever handle for external doors where multi-point locking is required.

Set includes an internal and external lever espag lock handle. For use with a multi-point lock or french door kit in conjunction with a euro cylinder.

Supplied with matching bolt through fixings.

Finish: Pewter

Backplate Size: 242mm x 32mm x 13mm Handle Length: 113mm Centres: 92mm Fixing Centres: 212mm