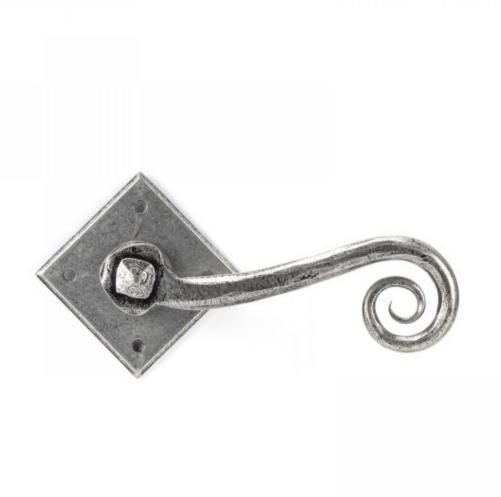

## Anvil 33612 - Pewter Monkeytail on Diamond Rosette Set (Unsprung

The Monkeytail part of this traditional lever range starts life as a thin piece of mild steel. From The Anvil's blacksmiths then heat and delicately hammer to form the curly monkeytail shape.

Finish: Pewter

Rosette Size: 52mm x 52mm x 3mm

Handle Length: 120mm Fixing Centres: 48mm