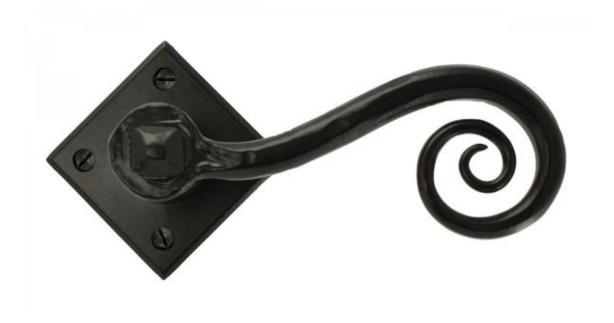

## **Anvil 33235 - Black Monkeytail on Diamond Rosette Set (Unsprung)**

The Monkeytail part of this traditional lever range starts life as a thin piece of mild steel. From The Anvil's blacksmiths then heat and delicately hammer to form the curly monkeytail shape.

Finish: Black

Rosette Size: 52mm x 52mm x 3mm

Handle Length: 120mm Fixing Centres: 48mm