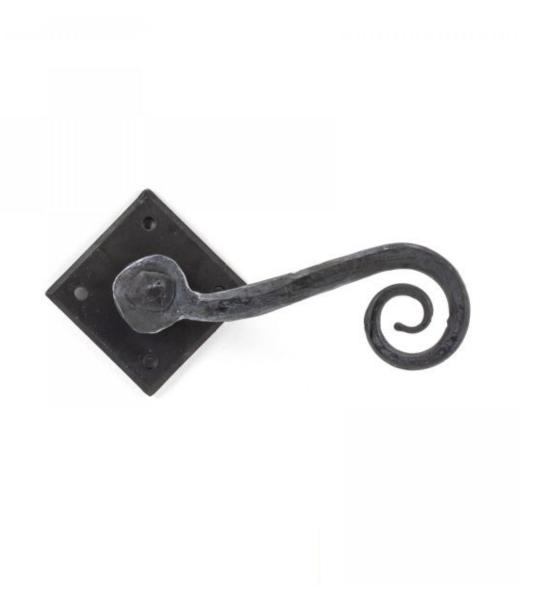

## Anvil 33848 - Beeswax Monkeytail on Diamond Rosette Set (Unsprui

The Monkeytail part of this traditional lever range starts life as a thin piece of mild steel. From The Anvil's blacksmiths then heat and delicately hammer to form the curly monkeytail shape.

Finish: Beeswax

Rosette Size: 52mm x 52mm x 3mm

Handle Length: 120mm Fixing Centres: 48mm