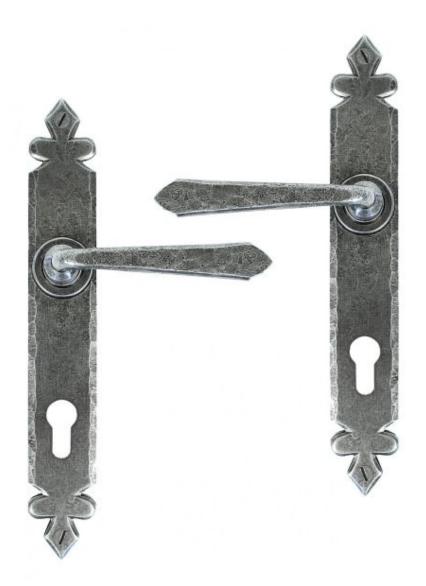

## **Anvil 33068 - Pewter Cromwell Lever Espag Lock Set**

The Cromwell range of handles have a 'Tudor' style backplate and come with a slightly flattened, triangular shaped handle attached via a stylish boss design to give it both functionality and elegance.

Lever handle for external doors where multi-point locking is required.

Set includes an internal and external lever espag lock handle. For use with a multi-point lock or french door kit in conjunction with a euro cylinder.

Supplied with matching bolt through fixings.

Finish: Pewter

Backplate Size: 273mm x 40mm x 5mm

Handle Length: 117mm

Centres: 92mm

Fixing Centres: 243mm