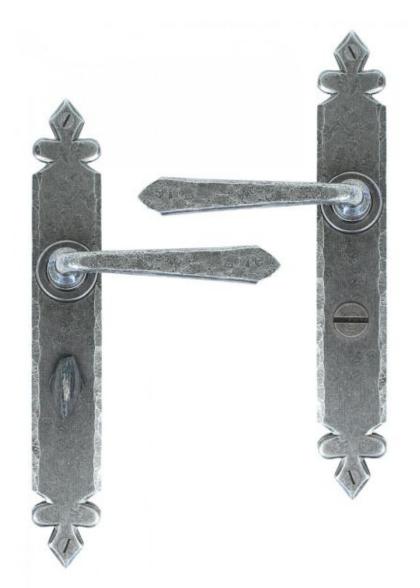

## **Anvil 33732 - Pewter Cromwell Lever Bathroom Set**

The Cromwell range of handles have a 'Tudor' style backplate and come with a slightly flattened, triangular shaped handle attached via a stylish boss design to give it both functionality and elegance.

Lever handle for internal bathroom doors where privacy is required. For use with a bathroom mortice lock.

Set includes 2 lever bathroom handles.

Supplied with matching bolt through fixings.

Finish: Pewter

Backplate Size: 273mm x 40mm x 5mm

Handle Length: 117mm

Centres: 57mm

Fixing Centres: 243mm