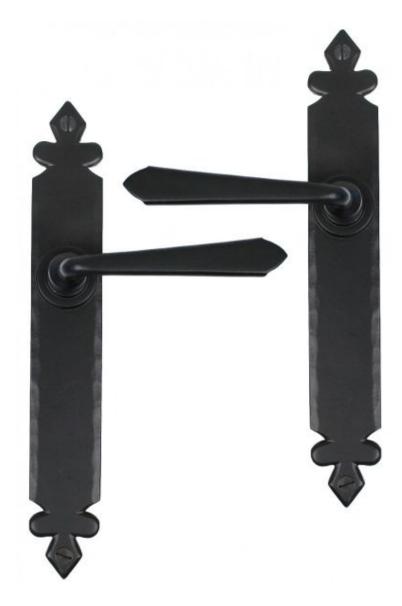

## **Anvil 33117 - Black Cromwell Lever Latch Set**

The Cromwell range of handles have a 'Tudor' style backplate and come with a slightly flattened, triangular shaped handle attached via a stylish boss design to give it both functionality and elegance.

Lever handle for internal doors where locking is not required.

Set includes 2 lever latch handles.

Supplied with matching bolt through fixings.

Finish: Black

Backplate Size: 273mm x 40mm x 5mm

Handle Length: 117mm Fixing Centres: 243mm