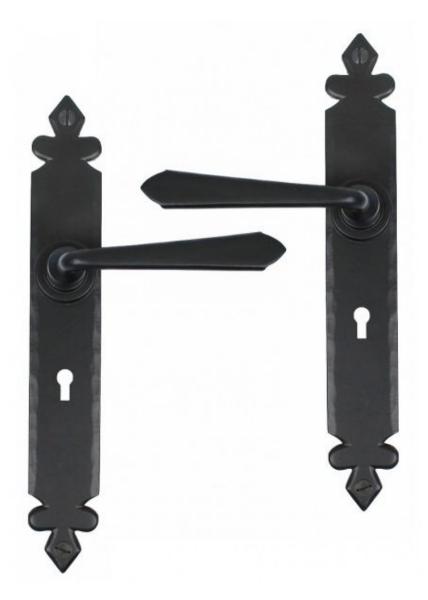

## Anvil 33116 - Black Cromwell Lever Lock Set

The Cromwell range of handles have a 'Tudor' style backplate and come with a slightly flattened, triangular shaped handle attached via a stylish boss design to give it both functionality and elegance.

Lever handle for internal and external doors where locking is required. For use with a 5 lever sash lock BS.

Set includes 2 lever lock handles.

Supplied with matching bolt through fixings.

Finish: Black

Backplate Size: 273mm x 40mm x 5mm Handle Length: 117mm Centres: 57mm Fixing Centres: 243mm