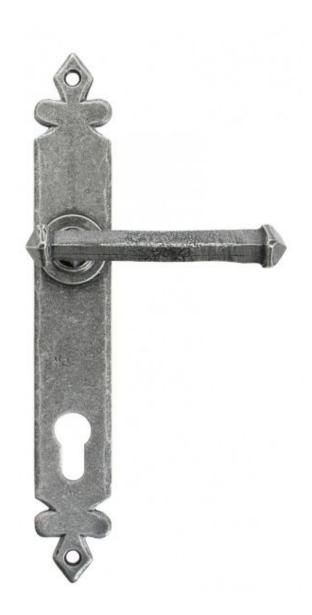

## **Anvil 33766 - Pewter Tudor Lever Espag Lock Set**

The Tudor lever lock handle sets are unique in that each handle is individually forged in steel on the anvil.

The handle is not sprung which allows for the upward (locking) movement commonly associated with espagnolette systems.

Lever handle for external doors where multi-point locking is required.

Set includes an internal and external lever espag lock handle. For use with a multi-point lock or french door kit in conjunction with a euro cylinder.

Supplied with matching bolt through fixings.

Finish: Pewter

Backplate Size: 273mm x 40mm x 5mm

Handle Length: 125mm

Centres: 92mm

Fixing Centres: 243mm