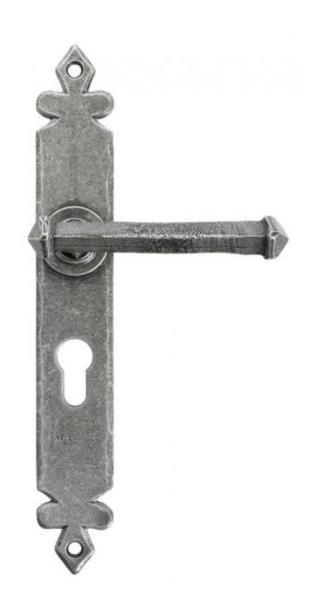

## **Anvil 92063 - Pewter Tudor Lever Euro Lock Set**

The Tudor lever lock handle sets are unique in that each handle is individually forged in steel on the anvil.

The handles are sprung and therefore will work with a multitude of locks, old or new.

Lever handle for internal and external doors where locking is required. For use with a euro sash lock in conjunction with a euro cylinder.

Set includes 2 lever euro handles.

Supplied with matching bolt through fixings.

Finish: Pewter

Backplate Size: 273mm x 40mm x 5mm

Handle Length: 125mm

Centres: 47mm

Fixing Centres: 243mm