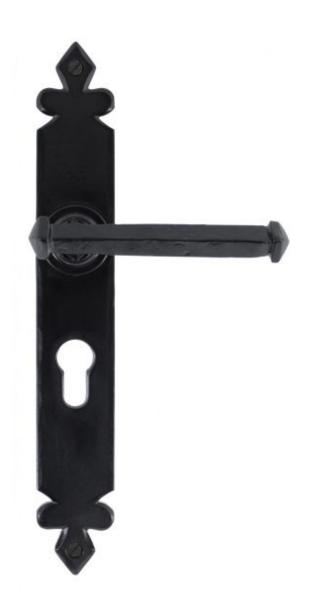

## Anvil 33827 - Black Tudor Lever Euro Lock Set

The Tudor lever lock handle sets are unique in that each handle is individually forged in steel on the anvil.

The handles are sprung and therefore will work with a multitude of locks, old or new.

Lever handle for internal and external doors where locking is required. For use with a euro sash lock in conjunction with a euro cylinder.

Set includes 2 lever euro handles.

Supplied with matching bolt through fixings.

Finish: Black

Backplate Size: 273mm x 40mm x 5mm Handle Length: 125mm Centres: 47mm Fixing Centres: 243mm