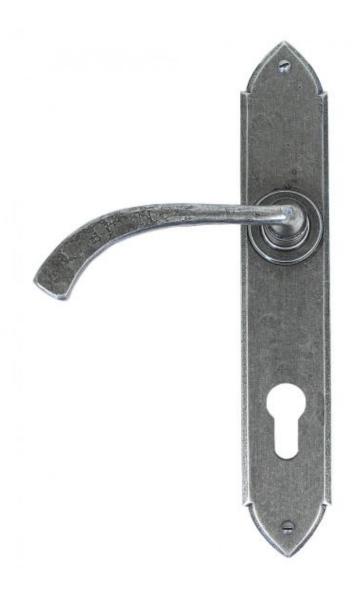

## **Anvil 33765 - Pewter Gothic Curved Espag Lever Lock Set**

Inspired by the medieval period, the Gothic range of handles were the first lever design we manufactured. Decorative by nature and very popular, featuring in many homes across the UK as a well known From The Anvil product.

Made entirely from steel these beautifully hand crafted levers are not only pleasing to the eye but also comfortable to use.

Lever handle for external doors where multi-point locking is required.

Set includes an internal and external lever espag lock handle. For use with a multi-point lock or french door kit in conjunction with a euro cylinder.

Supplied with matching bolt through fixings.

Finish: Pewter

Backplate Size: 248mm x 44mm x 5mm

Handle Length: 115mm

Centres: 92mm

Fixing Centres: 214mm