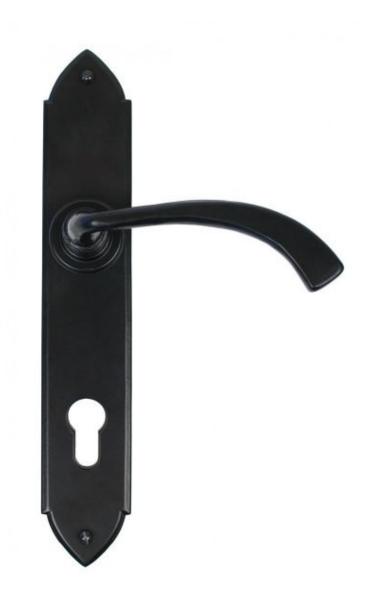

## **Anvil 33764 - Black Gothic Curved Espag Lever Lock Set**

Inspired by the medieval period, the Gothic range of handles were the first lever design we manufactured. Decorative by nature and very popular, featuring in many homes across the UK as a well known From The Anvil product.

Made entirely from steel these beautifully hand crafted levers are not only pleasing to the eye but also comfortable to use.

Lever handle for external doors where multi-point locking is required.

Set includes an internal and external lever espag lock handle. For use with a multi-point lock or french door kit in conjunction with a euro cylinder.

Supplied with matching bolt through fixings.

Finish: Gothic

Backplate Size: 248mm x 44mm x 5mm

Handle Length: 115mm

Centres: 92mm

Fixing Centres: 214mm