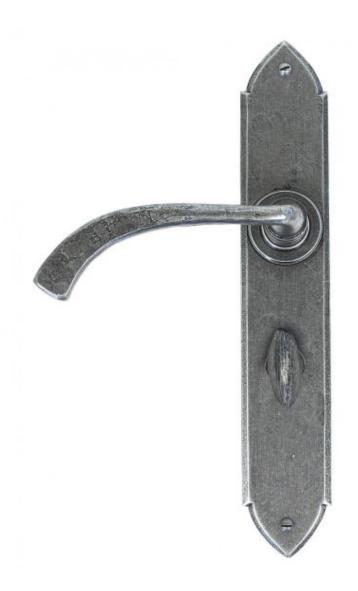

## **Anvil 33636 - Pewter Gothic Curved Lever Bathroom Set**

Inspired by the medieval period, the Gothic range of handles were the first lever design we manufactured. Decorative by nature and very popular, featuring in many homes across the UK as a well known From The Anvil product.

Made entirely from steel these beautifully hand crafted levers are not only pleasing to the eye but also comfortable to use.

Lever handle for internal bathroom doors where privacy is required. For use with a bathroom mortice lock.

Set includes 2 lever bathroom handles.

Supplied with matching bolt through fixings.

Finish: Pewter

Backplate Size: 248mm x 44mm x 5mm

Handle Length: 115mm

Centres: 57mm

Fixing Centres: 214mm