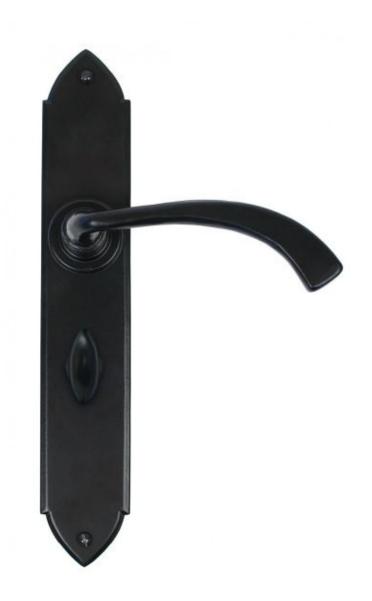

## **Anvil 33138 - Black Gothic Curved Lever Bathroom Set**

Inspired by the medieval period, the Gothic range of handles were the first lever design we manufactured. Decorative by nature and very popular, featuring in many homes across the UK as a well known From The Anvil product.

Made entirely from steel these beautifully hand crafted levers are not only pleasing to the eye but also comfortable to use.

Lever handle for internal bathroom doors where privacy is required. For use with a bathroom mortice lock.

Set includes 2 lever bathroom handles.

Supplied with matching bolt through fixings.

Finish: Black

Backplate Size: 248mm x 44mm x 5mm

Handle Length: 115mm

Centres: 57mm

Fixing Centres: 191mm