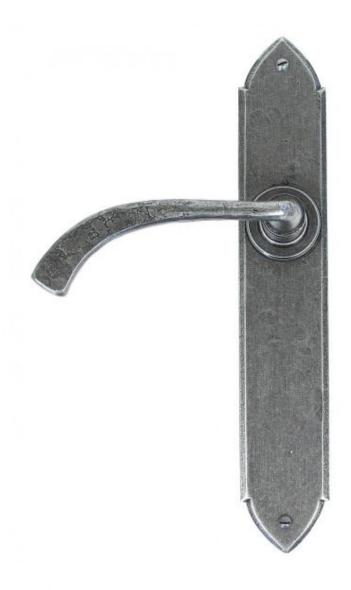

## **Anvil 33635 - Pewter Gothic Curved Lever Latch Set**

Inspired by the medieval period, the Gothic range of handles were the first lever design we manufactured. Decorative by nature and very popular, featuring in many homes across the UK as a well known From The Anvil product.

Made entirely from steel these beautifully hand crafted levers are not only pleasing to the eye but also comfortable to use.

Lever handle for internal doors where locking is not required.

Set includes 2 lever latch handles.

Supplied with matching bolt through fixings.

Finish: Pewter

Backplate Size: 248mm x 44mm x 5mm

Handle Length: 115mm Fixing Centres: 214mm