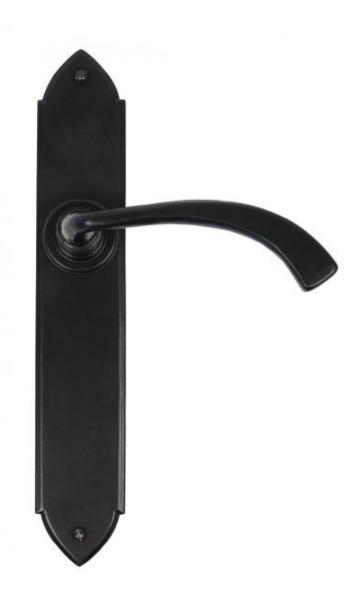

## **Anvil 33137 - Black Gothic Curved Lever Latch Set**

Inspired by the medieval period, the Gothic range of handles were the first lever design we manufactured. Decorative by nature and very popular, featuring in many homes across the UK as a well known From The Anvil product.

Made entirely from steel these beautifully hand crafted levers are not only pleasing to the eye but also comfortable to use.

Lever handle for internal doors where locking is not required.

Set includes 2 lever latch handles.

Supplied with matching bolt through fixings.

Finish: Black

Backplate Size: 248mm x 44mm x 5mm

Handle Length: 115mm Fixing Centres: 191mm