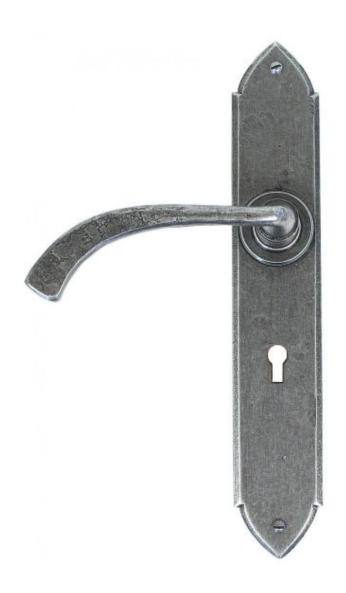

## **Anvil 33634 - Pewter Gothic Curved Lever Lock Set**

Inspired by the medieval period, the Gothic range of handles were the first lever design we manufactured. Decorative by nature and very popular, featuring in many homes across the UK as a well known From The Anvil product.

Made entirely from steel these beautifully hand crafted levers are not only pleasing to the eye but also comfortable to use.

Lever handle for internal and external doors where locking is required. For use with a 5 lever sash lock BS.

Set includes 2 lever lock handles.

Supplied with matching bolt through fixings.

Finish: Pewter

Backplate Size: 248mm x 44mm x 5mm

Handle Length: 115mm

Centres: 57mm

Fixing Centres: 214mm